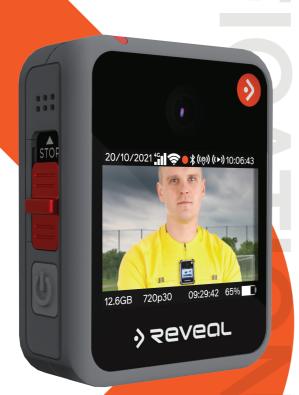

### ON-SCREEN DISPLAY:

Icon Indicators, Live View, Date/Time, Memory, Battery, Playback and Metadata